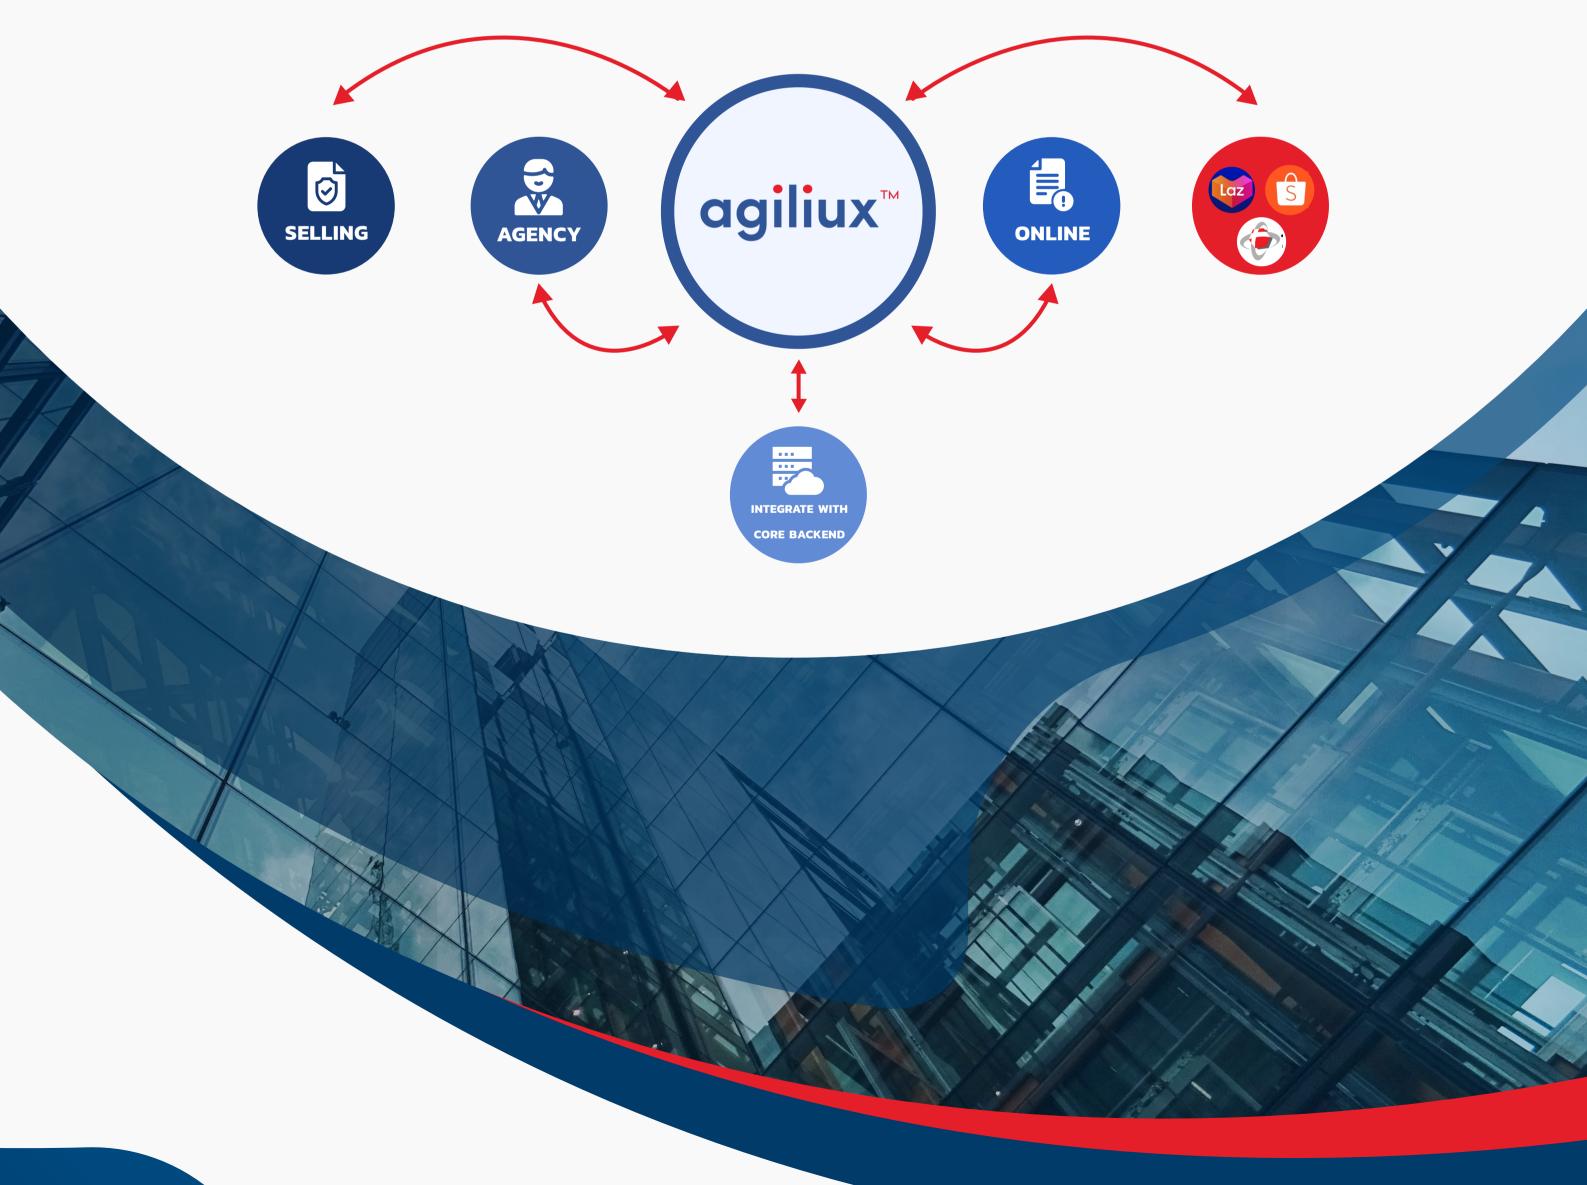

### **AGILIUX CLOUD INSURANCE**

Agiliux is a Software-as-a-Service that provides insurance professionals with an end-to-end workflow and management platform.

Agiliux is a development and connectivity platform for fast innovations required by insurance companies and intermediaries with key components including product engines, broking process, microservices for policy, claims, payment and so on. Agiliux is primarily designed for Open API collaboration and managed on AWS on Google Cloud. We work with our cloud providers and all our servers meet the latest industry and cloud standards for security, regularly audited by external security firms.

## **AGILIUX CLOUD APPLICATIONS**

**Agiliux Mobile** is a fully functioning app for insurance companies or brokers to handle all aspects of insurance sales with payment gateways and claims submission.

**Agiliux Policy Portal** is a personal and commercial products distribution platform for brokers and intermediaries to sell products from multiple insurers. Manage real time sales, quotations and policy issuance to your customers.

**Agiliux Claims Portal** is a self-service application for policy holder's to instantly report claims, upload documents and track approval status till settlement.

"With Agiliux Cloud Applications, customers now can access into Agiliux Policy & Claims Portal through tablets or smartphones anywhere, anytime"