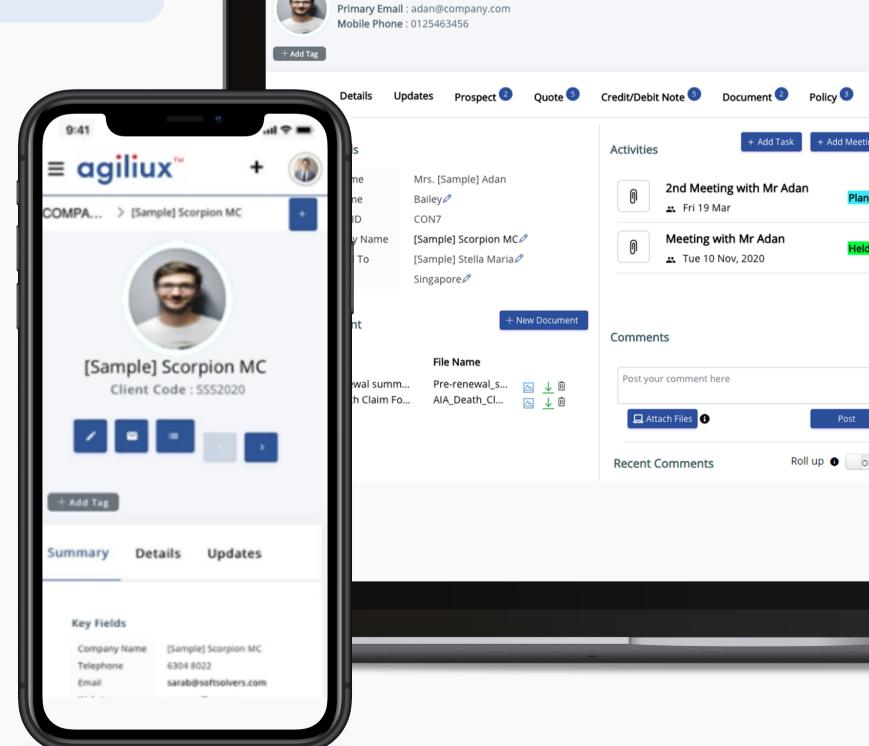

## **AGILIUX CLOUD APPLICATIONS**

**Agiliux Mobile** is a fully functioning app for insurance companies or brokers to handle all aspects of insurance sales with payment gateways and claims submission.

**Agiliux Policy Portal** is a personal and commercial products distribution platform for brokers and intermediaries to sell products from multiple insurers. Manage real time sales, quotations and policy issuance to your customers.

**Agiliux Claims Portal** is a self-service application for policy holder's to instantly report claims, upload documents and track approval status till settlement.

"With Agiliux Cloud Applications, customers now can access into Agiliux Policy & Claims Portal through tablets or smartphones anywhere, anytime"

[Sample] Adan Bailey